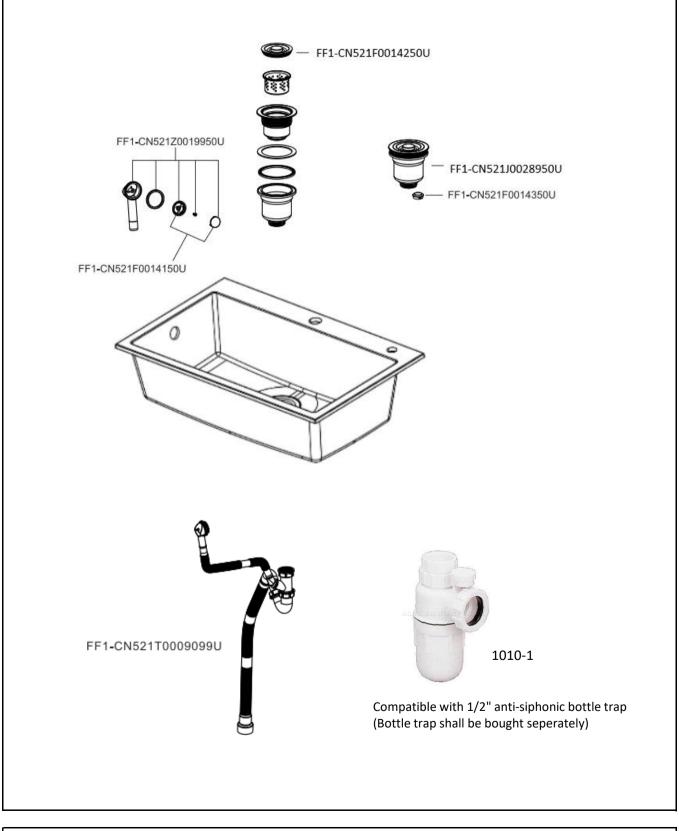

## SANITARY WARE SPECIFICATION SHEET

| Item Descriptions                                                                                                                                                                                                                                       | American Standard (PRC) Matt black synthetic one-bowl sink | Illustration/ Drawing |  |  |
|---------------------------------------------------------------------------------------------------------------------------------------------------------------------------------------------------------------------------------------------------------|------------------------------------------------------------|-----------------------|--|--|
| Dimensions                                                                                                                                                                                                                                              | L760 x W480 x H225 mm (Bowl)                               | •••                   |  |  |
| Model                                                                                                                                                                                                                                                   | 1013532430                                                 |                       |  |  |
| Material                                                                                                                                                                                                                                                | Synthetic                                                  |                       |  |  |
| Colour                                                                                                                                                                                                                                                  | Matt Black                                                 |                       |  |  |
| Manufacturer                                                                                                                                                                                                                                            | American Standard (PRC)                                    |                       |  |  |
| Source                                                                                                                                                                                                                                                  | Acme Sanitary Ware Co. Ltd                                 |                       |  |  |
|                                                                                                                                                                                                                                                         | Mr. Eric Wong/ Mr. Don Yuen                                |                       |  |  |
| Contact Tel/Fax                                                                                                                                                                                                                                         | (852) 2388-7171 / (852) 2710-8012                          |                       |  |  |
| E-mail                                                                                                                                                                                                                                                  | acme@acmesanitary.com.hk                                   |                       |  |  |
| Website                                                                                                                                                                                                                                                 | www.acmesanitary.com.hk                                    |                       |  |  |
| Detail specifications         • Matt Black Synthetic One-bowl Sink         • Food grade synthetic materiaL         • Matt Black finish and antibacterial         • Rearward- waste design                                                               |                                                            |                       |  |  |
| <ul> <li>Capacity (to overflow): 28L</li> <li>With SUS304 drain and PP Material Waste</li> <li>With box packaging / Product weight: 13 kg</li> <li>Top/Under counter / Synthetic Thickness 8.5mm</li> <li>Standards Criteria: GB 4806.7-2016</li> </ul> |                                                            |                       |  |  |

Note: Bottle trap is excluded.

\* All information of the above is for the reference only. No prior notice is made if any changes.

American Standard